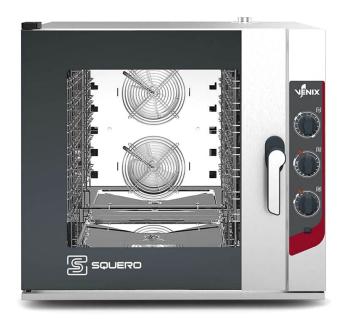

## SQ06MV Electric *Manual* Bakery Combi Steam Oven > 6 Trays 600 x 400 mm - GN 1/1<

## **Features:**

- ♦ Excellent Quality, Performance and Efficiency
- ♦ 2 Fans with Dual Directions for Uniform Baking at all points
- ◆ Dual Fan Speeds
- ◆ Manual Control (time, temperature, steam)
- ♦ Manual Humidity Activation up to 100%
- ◆ Drain Pipe in Cooking Chamber
- ♦ Side Opening Internal Glass to Simplify the Door Cleaning
- ♦ Stainless Steel Chamber with Rounded Edges for maximum hygiene
- **◆ Embedded Door Gasket**
- **♦ Powerful Motors**
- ◆ Halogen Light
- ♦ Supplied with 2 Grids

## **Technical Information**

| Model                      | SQ06MV                      |
|----------------------------|-----------------------------|
| Load Capacity              | 6 Trays 600x400 mm - GN 1/1 |
| Outside Dimensions (WxDxH) | 937x885x875 mm              |
| Space between Trays        | 80 mm                       |
| Power                      | 10.5 kW                     |
| Voltage                    | 400 V                       |
| Max. Temperature           | 280°C                       |
| Weight                     | 98KG                        |